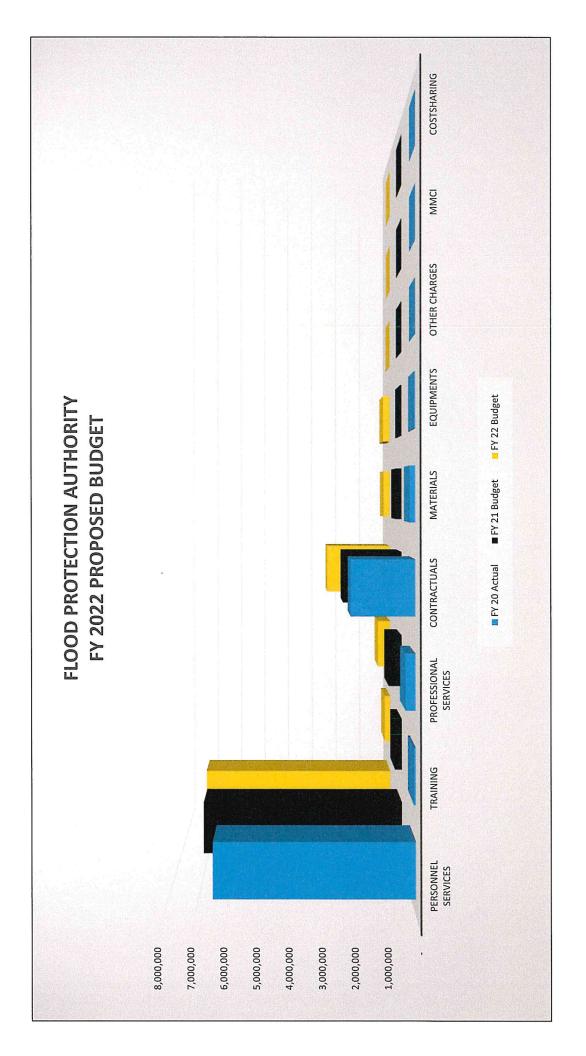

3/11/2021 - 1:37 PM Section 5 Page 3

|                | В                            | С            | D           | Е                                       | F           | G                                           | Н         | Ī      |
|----------------|------------------------------|--------------|-------------|-----------------------------------------|-------------|---------------------------------------------|-----------|--------|
| 1              |                              |              | Flood Prot  | ection Author                           | ity East    |                                             |           |        |
| 2              |                              |              | F           | P Summary                               |             |                                             |           |        |
| 3              |                              |              | FY 2022     | Proposed Bu                             | dget        |                                             |           |        |
| 4              |                              |              |             |                                         |             |                                             |           |        |
| 5              |                              |              | 6 Months    |                                         |             |                                             |           |        |
|                |                              | FY 2020      | YTD 2021    | FY 2021                                 | FY 2021     | FY 2022                                     |           |        |
|                | Title                        | Actual       | Actual      | Estimate                                |             |                                             | Variance  | Inc    |
| 6              |                              | Actual       | Actual      | Estimate                                | Budget      | Budget                                      |           | (Decr) |
| 7              | Intergovernmental            | 51,530       | -           | -                                       | -           | 122,900                                     | 122,900   | 0%     |
| 8              | Rev From EJ                  | 2,702,234    | 1,143,423   | 2,286,800                               | 2,727,200   | 3,257,900                                   | 530,700   | 19%    |
| 9              | Rev from LBBLD               | 1,012,369    | 453,102     | 906,200                                 | 1,061,900   | 1,482,700                                   | 420,800   | 40%    |
| 10             | Rev from OLD                 | 5,903,506    | 2,509,047   | 5,018,100                               | 6,063,300   | 7,149,600                                   | 1,086,300 | 18%    |
| 11             | Interest Income              | 61,652       | 2,868       | 5,800                                   | 92,600      | 5,200                                       | (87,400)  | -94%   |
| 12             | Misc Revenue                 | 72,177       | 2,338       | 4,800                                   | 54,400      | 54,700                                      | 300       | 1%     |
| 13             | Total Revenues               | 9,803,469    | 4,110,778   | 8,221,700                               | 9,999,400   | 12,073,000                                  | 2,073,600 | 21%    |
| 14             |                              |              |             |                                         |             |                                             |           |        |
| 15             | Personnel Services           | 6,409,705    | 3,133,226   | 6,266,500                               | 7,034,600   | 7,264,400                                   | 229,800   | 3%     |
| 16             | Training                     | 64,379       | 3,886       | 7,700                                   | 231,900     | 206,700                                     | (25,200)  | -11%   |
| 17             | <b>Professional Services</b> | 328,228      | 167,349     | 384,700                                 | 451,100     | 469,600                                     | 18,500    | 4%     |
| 18             | Contractuals                 | 2,037,892    | 1,179,873   | 2,359,600                               | 2,057,700   | 2,469,800                                   | 412,100   | 20%    |
| 19             | Materials                    | 182,296      | 132,768     | 265,700                                 | 182,100     | 240,300                                     | 58,200    | 32%    |
| 20             | Equipments                   | 35,930       | 11,559      | 23,100                                  | 36,000      | 262,800                                     | 226,800   | 630%   |
| 21             | Other Charges                | 3,002        | 2,541       | 5,200                                   | 6,000       | 9,400                                       | 3,400     | 57%    |
| 22             | MMCI                         | -            | -           | -                                       | -           | -                                           | -         | 0%     |
| 23             | CostSharing                  | -            | -           | =                                       | -           |                                             | -         | 0%     |
| 24             | Total Expenses               | 9,061,431    | 4,631,201   | 9,312,500                               | 9,999,400   | 10,923,000                                  | 923,600   | 9%     |
| 25             |                              |              |             |                                         |             |                                             |           |        |
| 26             | Transfers                    | _            | (3,600,000) | (3,600,000)                             | (3,600,000) | / <del>-</del>                              | 3,600,000 | -100%  |
| 27             | SourcesUses                  | -            | -           | -                                       | -           | 2-                                          | -         | 0%     |
| 28             | Total SourcesUses            |              | (3,600,000) | (3,600,000)                             | (3,600,000) | · 经基础 1000000000000000000000000000000000000 | 3,600,000 | -100%  |
| 29             |                              |              |             |                                         |             |                                             |           |        |
|                | Net Changes in Fund          | 742,038      | (4,120,423) | (4,690,800)                             | (3,600,000) | 1 150 000                                   | 4.750.000 | 1220/  |
| 30             | Balance                      | 742,036      | (4,120,423) | (4,090,800)                             | (3,600,000) | 1,150,000                                   | 4,750,000 | -132%  |
| 31             |                              |              |             |                                         |             |                                             |           |        |
|                | Fund Balance,                |              |             | 7 2/10 EOE                              |             | 7 240 505                                   |           |        |
| 32             | Beginning                    |              |             | 7,248,585                               |             | 7,248,585                                   |           |        |
| 33             |                              |              |             |                                         |             |                                             |           |        |
| 34             |                              |              |             |                                         |             |                                             |           |        |
| 35             | Fund Balance, Ending         | 7,248,585    |             | 2,557,785                               |             | 8,398,585                                   |           |        |
| 36             |                              |              |             |                                         |             |                                             |           |        |
| 37             |                              |              |             |                                         |             |                                             |           |        |
| -              |                              |              |             | , , , , , , , , , , , , , , , , , , , , |             |                                             |           |        |
| 39             |                              |              |             |                                         |             |                                             | -         |        |
| 36<br>37<br>38 |                              | . , = 15,555 |             | 2,237,103                               |             | 5,550,503                                   |           |        |