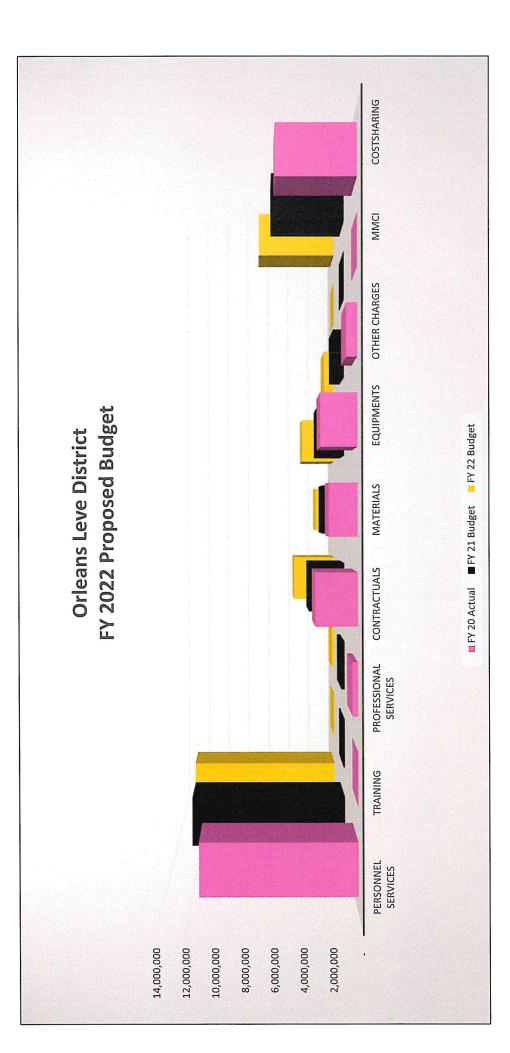

**WHEREAS,** funding in the following amounts is required as detailed by the line item budget for Fiscal Year Ending June 30, 2022:

|                                       | GENERAL<br>FUND | SLIP FUND    | COMBINED     |
|---------------------------------------|-----------------|--------------|--------------|
| REVENUES                              |                 |              |              |
|                                       |                 |              |              |
| Ad Valorem Taxes                      | 21,602,700      | 18,994,500   | 40,597,200   |
| Intergovernmental Revenue             | 1,806,600       | -            | 1,806,600    |
| Revenue from Lake Borgne              | 475,100         | -            | 475,100      |
| Mineral Revenue                       | 200,000         | -            | 200,000      |
| Interest Income                       | 200,000         | 213,700      | 413,700      |
| Misc Revenue                          | 2,450,200       | 471,100      | 2,921,300    |
| Total Revenue                         | 26,734,600      | 19,679,300   | 46,413,900   |
|                                       |                 |              |              |
| EXPENSES                              |                 |              |              |
|                                       |                 |              |              |
| Personnel Services                    | 12,923,800      | -            | 12,923,800   |
| Training and Travel                   | 70,600          | -            | 70,600       |
| Professional Services                 | 221,500         | -            | 221,500      |
| Contractual Services                  | 3,697,600       | -            | 3,697,600    |
| Materials and Supplies                | 1,683,900       | -            | 1,683,900    |
| Equipment                             | 2,942,700       | -            | 2,942,700    |
| Other Charges                         | 898,600         | 784,800      | 1,683,400    |
| Cost Sharing                          | 6,918,900       | -            | 6,918,900    |
| MMCI Services                         | -               | 31,643,100   | 31,643,100   |
| Total Expenses                        | 29,357,600      | 32,427,900   | 61,785,500   |
|                                       |                 |              |              |
| Income Before Other Sources<br>(Uses) | (2,623,000)     | (12,748,600) | (15,371,600) |
| Insurance Proceeds                    | 38,200          | -            | 38,200       |

#### TWELVE MONTHS ENDING JUNE 30, 2022 BUDGETS

| Transfer to Lakefront Mgt<br>Authority            | -            | (1,842,714)  | (1,842,714)  |
|---------------------------------------------------|--------------|--------------|--------------|
| CHANGES IN FUND BALANCES                          | (2,584,800)  | (14,591,314) | (17,176,114) |
| FUND BALANCES, BEGINNING<br>OF YEAR, (per audit)  | 48,813,009   | 44,445,621   | 93,258,630   |
| Less: OPEB Reserve per audit<br>plus FY 21        | (13,246,704) | -            | (13,246,704) |
| Less: FY 21 Maintenance<br>Reserve                | (23,513,000) | (33,300,000) | (56,813,000) |
| Add: Corp Portion of FY 21<br>Maintenance Reserve |              | 15,000,000   | 15,000,000   |
| Escrow OPEB                                       | (2,000,000)  | -            | (2,000,000)  |
| Escrow PCCP                                       | (500,000)    | -            | (500,000)    |
|                                                   |              |              |              |
| FUND BALANCES AT END OF<br>YEAR, UNRESERVED       | 6,968,505    | 11,554,307   | 18,522,812   |